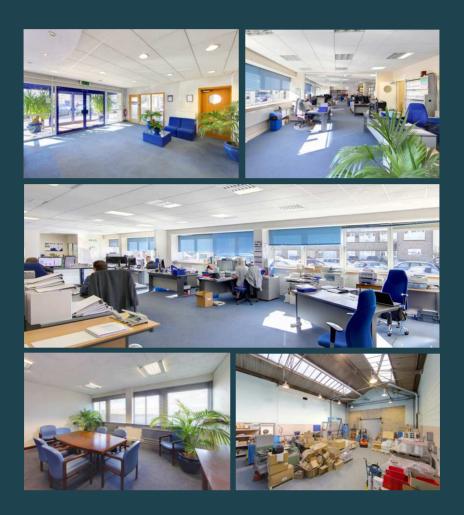

## **Office Amenities**

- Suspended ceilings
- Part recessed lighting
- Blinds to windows
- Central heating
- Perimeter trunking
- ► Flood wiring
- Furnished

The ground floor provides an office and warehouse cojoined on the following basis:

Office 1,800 sq.ft. Warehouse / Workshop 1,650 sq.ft. Total Combined 3,450 sq.ft. approx.

## Warehouse Amenities

- High bay lighting
- ▶ 6.25m to eaves / 8.25m to the roof ridge height
- ► 3 phase power
- Single span
- Electrically operated roller shutter bay door
- Convection heated

**Terms:** New leases and licences are available by arrangement with the owner. The rent is inclusive and varies suite to suite depending on the amount and type of space taken. Full details on request.