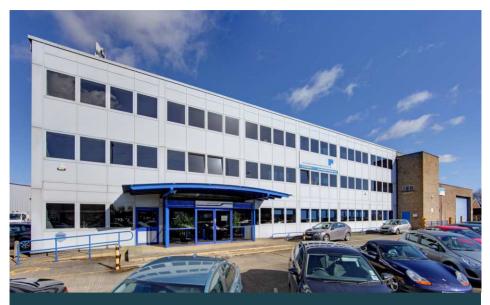

## NUMBER 34 THE RIDGEWAY, IVER slo 9jq

Business premises available on an all inclusive basis from **121 sq.ft.** upto a total of **2,843 sq.ft. To Let** 

Also ground floor offices and warehouse combined to **3,455 sq.ft**.

Forming part of a vibrant business estate close by to lver Station and Village, The Ridgeway is a well known business and distribution centre.

34 The Ridgeway comprises a three storey office block and partial ground floor warehouse / storage area. The second floor provides a series of offices which can be leased from as small as **121 sq.ft.** through to multiple rooms of up to **2,843 sq.ft.** 