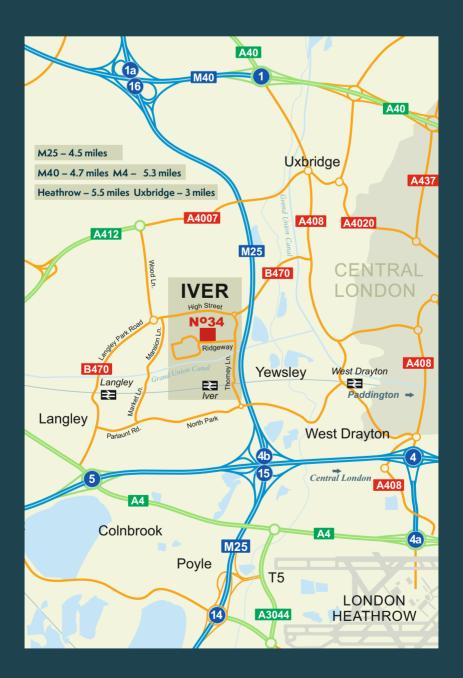

Forming part of a vibrant business estate close by to lver Station and Village, The Ridgeway is a well known business and distribution centre.

34 The Ridgeway comprises a three storey office block and partial ground floor warehouse / storage area. The second floor provides a series of offices which can be leased from as small as **121 sq.ft.** through to multiple rooms of up to **2,843 sq.ft.** 