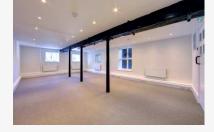

www.gtdc.co.uk 🕖 01732 851 502

UB7 7PN

**Building 6** is a self-contained period office building within Britannia Court, a gated courtyard office scheme.

The accommodation is over ground, first and second floors and benefits from open plan floor plates.

The office is located within close proximity to the M4, M25 and M40.

West Drayton railway station is within 0.6 miles from the property.

## Building 6 - 3,559 sq.ft. (330 sq.m.)

- Self-contained
- Open plan floor plates
- 13 Parking Spaces
- Walking distance to station