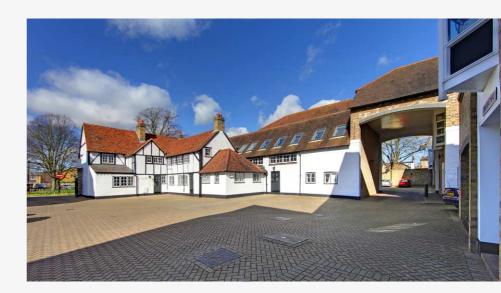

### DESCRIPTION

Britannia Court comprises a courtyard office scheme which provides a range of two and three storey self contained buildings. The refurbished office accommodation benefits from central heating, Cat 2 lighting, male & female WC's and excellent on-site parking.

### LOCATION

Britannia Court is situated on the south side of The Green in the heart of West Drayton. The offices are conveniently located approximately 1.4 miles from the M4 (J.4) and approximately 2.7 miles from the M25 (J.15). West Drayton Railway Station is located approximately half a mile from Britannia Court and is serviced by trains from London Paddington to Reading and Oxford. This station will become part of the Crossrail route in 2019 which will provide services to Bond Street and East London.