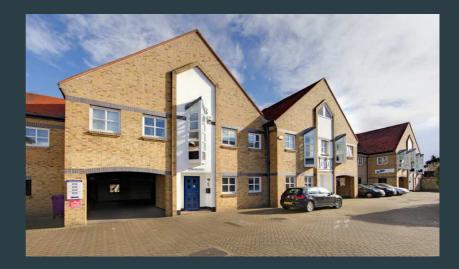

### DESCRIPTION

Britannia Court comprises a courtyard office scheme which provides a range of two and three storey self contained buildings. The refurbished office accommodation benefits from central heating, Cat 2 lighting, male & female WC's and excellent on-site parking.

### ACCOMMODATION

There are a number of refurbished, self-contained office buildings. Please see inserts for the current availability.