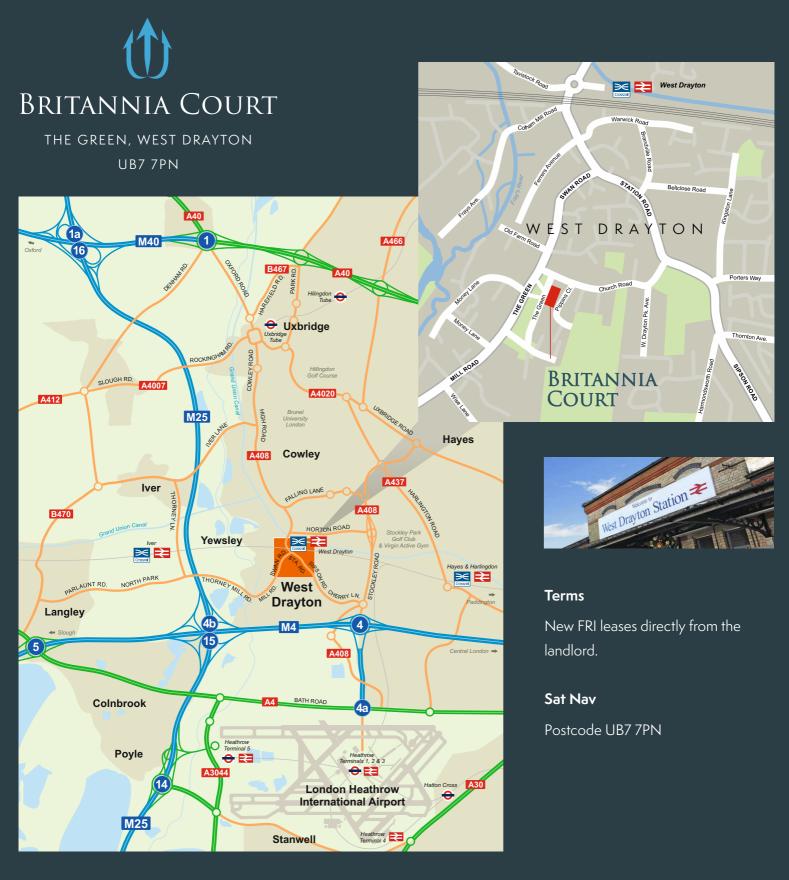

### LOCATION

Britannia Court is situated on the south side of The Green in the heart of West Drayton. The offices are conveniently located approximately 1.4 miles from the M4 (J.4) and approximately 2.7 miles from the M25 (J.15). West Drayton Railway Station is located approximately half a mile from Britannia Court and is serviced by trains from London Paddington to Reading and Oxford. This station will become part of the Crossrail route in 2019 which will provide services to Bond Street and East London.

West Drayton Railway Station is within 0.6 miles of the property.

The office is located within close proximity to the M4, M25 and M40.

West Drayton railway station is within 0.6 miles from the property.