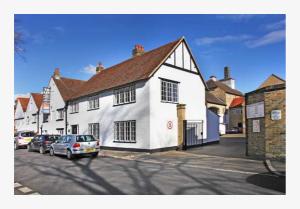

UB7 7PN

**Building 1** is a self-contained period office building within Britannia Court, a gated courtyard office scheme.

The refurbished accommodation is over ground and first floors and benefits from attractive views over The Green. The office is located within close proximity to the M4, M25 and M40.

UB7 7PN

**Building 2** is a self-contained period office building within Britannia Court, a gated courtyard office scheme.

The refurbished accommodation is over ground and first floors and benefits from attractive views over The Green. The office is located within close proximity to the M4, M25 and M40.

**Building 3** is a self-contained period office building within Britannia Court, a gated courtyard office scheme.

The refurbished accommodation is over ground and first floors and benefits from attractive views over The Green. The office is located within close proximity to the M4, M25 and M40.