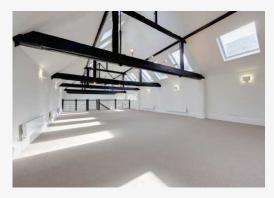

www.gtdc.co.uk 🕖 01732 851 502

UB7 7PN

**Building 6** is a self-contained period office building within Britannia Court, a gated courtyard office scheme.

The accommodation is over ground, first and second floors and benefits from open plan floor plates.

The office is located within close proximity to the M4, M25 and M40.

West Drayton railway station is within 0.6 miles from the property.

## Building 6 - 3,559 sq.ft. (330 sq.m.)

- Self-contained
- Open plan floor plates
- 13 Parking Spaces
- Walking distance to station