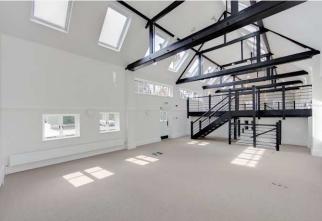

www.gtdc.co.uk 🕖 01732 851 502

UB7 7PN

**Building 6** is a self-contained period office building within Britannia Court, a gated courtyard office scheme.

The accommodation is over ground, first and second floors and benefits from open plan floor plates.

The office is located within close proximity to the M4, M25 and M40.

West Drayton railway station is within 0.6 miles from the property.

## Building 6 - 3,559 sq.ft. (330 sq.m.)

- Self-contained
- Open plan floor plates
- 13 Parking Spaces
- Walking distance to station