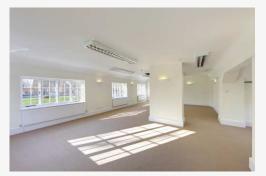

UB7 7PN

**Building 2** is a self-contained period office building within Britannia Court, a gated courtyard office scheme.

The refurbished accommodation is over ground and first floors and benefits from attractive views over The Green. The office is located within close proximity to the M4, M25 and M40.

West Drayton Railway Station is within 0.6 miles of the property.

## Building 🕗 - 2,548 sq.ft. (236 sq.m.)

- Refurbished
- Self-contained
- Period features
- 8 Parking Spaces
- Kitchen
- Two entrances
- Walking distance to station

Viewing

Through joint sole agents:

Natasha Ryan T: 01753 689000 M: 07818 514379 E: natasha.ryan@altusgroup.com