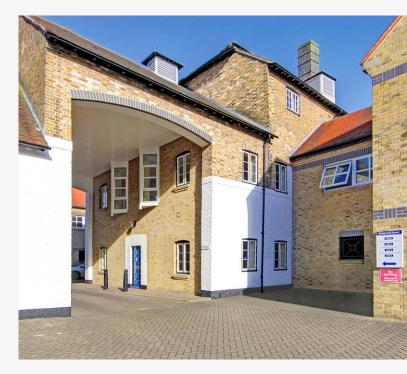

### DESCRIPTION

Britannia Court comprises a courtyard office scheme which provides a range of two and three storey self contained buildings. The refurbished office accommodation benefits from central heating, Cat 2 lighting, male & female WC's and excellent on-site parking.

### LOCATION

Britannia Court is situated on the south side of The Green in the heart of West Drayton. The offices are conveniently located approximately 1.4 miles from the M4 (J.4) and approximately 2.7 miles from the M25 (J.15). West Drayton Railway Station is located approximately half a mile from Britannia Court and is serviced by trains from London Paddington to Reading and Oxford. This station will become part of the Crossrail route in 2019 which will provide services to Bond Street and East London.