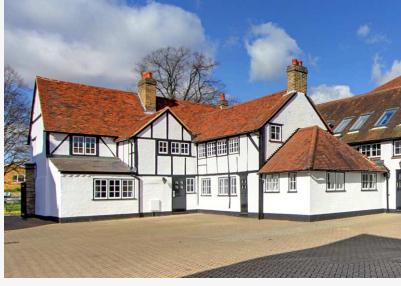

THE GREEN, WEST DRAYTON

UB7 7PN

Self contained office buildings

TO LET

THE GREEN, WEST DRAYTON UB7 7PN

### DESCRIPTION

Britannia Court comprises a courtyard office scheme which provides a range of two and three storey self contained buildings. The refurbished office accommodation benefits from central heating, Cat 2 lighting, male & female WC's and excellent on-site parking.

### LOCATION

Britannia Court is situated on the south side of The Green in the heart of West Drayton. The offices are conveniently located approximately 1.4 miles from the M4 (J.4) and approximately 2.7 miles from the M25 (J.15). West Drayton Railway Station is located approximately half a mile from Britannia Court and is serviced by trains from London Paddington to Reading and Oxford. This station will become part of the Crossrail route in 2019 which will provide services to Bond Street and East London.