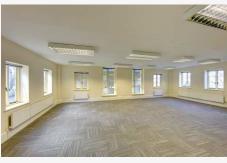

UB7 7PN

**Building 2** is a self-contained period office building within Britannia Court, a gated courtyard office scheme.

The refurbished accommodation is over ground and first floors and benefits from attractive views over The Green. The office is located within close proximity to the M4, M25 and M40.

## Building 🕗 - 2,548 sq.ft. (236 sq.m.)

- Refurbished
- Self-contained
- Period features
- 8 Parking Spaces
- Kitchen
- Two entrances
- Walking distance to station

Viewing

Through joint sole agents:

Natasha Ryan T: 01753 689000 M: 07818 514379 E: natasha.ryan@altusgroup.com