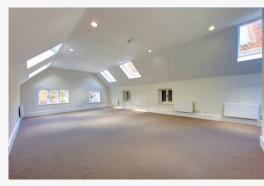

www.gtdc.co.uk 🕖 01732 851 502

UB7 7PN

**Building 6** is a self-contained period office building within Britannia Court, a gated courtyard office scheme.

The accommodation is over ground, first and second floors and benefits from open plan floor plates.

The office is located within close proximity to the M4, M25 and M40.

West Drayton railway station is within 0.6 miles from the property.

## Building 6 - 3,559 sq.ft. (330 sq.m.)

- Self-contained
- Open plan floor plates
- 13 Parking Spaces
- Walking distance to station