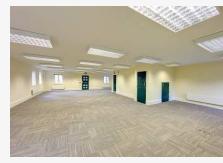

www.gtdc.co.uk 🕖 01732 851 502

UB7 7PN

**Building 6** is a self-contained period office building within Britannia Court, a gated courtyard office scheme.

The accommodation is over ground, first and second floors and benefits from open plan floor plates.

## Building 6 - 3,559 sq.ft. (330 sq.m.)

- Self-contained
- Open plan floor plates
- 13 Parking Spaces
- Walking distance to station