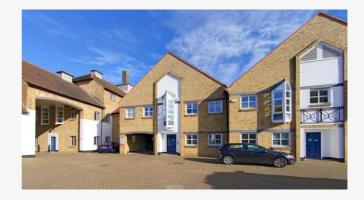

### DESCRIPTION

Britannia Court comprises a courtyard office scheme which provides a range of two and three storey self contained buildings. The refurbished office accommodation benefits from central heating, Cat 2 lighting, male & female WC's and excellent on-site parking.

UB7 7PN

**Building 1** is a self-contained period office building within Britannia Court, a gated courtyard office scheme.

The refurbished accommodation is over ground and first floors and benefits from attractive views over The Green. The office is located within close proximity to the M4, M25 and M40.