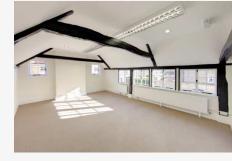

**Building 3** is a self-contained period office building within Britannia Court, a gated courtyard office scheme.

The refurbished accommodation is over ground and first floors and benefits from attractive views over The Green. The office is located within close proximity to the M4, M25 and M40.

West Drayton Railway Station is within 0.6 miles of the property.

# Building 🚯 - 1,057 sq.ft. (98 sq.m.)

- Refurbished
- Self-contained
- Period features
- 3 Parking Spaces
- Walking distance to station