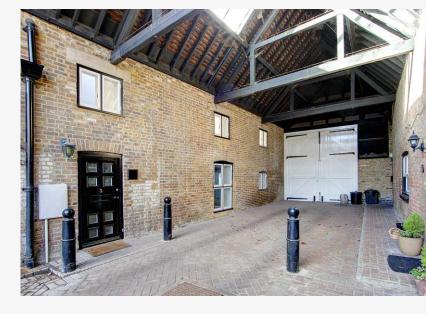

THE GREEN, WEST DRAYTON

UB7 7PN

Self contained office buildings

TO LET

THE GREEN, WEST DRAYTON UB7 7PN

### DESCRIPTION

Britannia Court comprises a courtyard office scheme which provides a range of two and three storey self contained buildings. The refurbished office accommodation benefits from central heating, Cat 2 lighting, male & female WC's and excellent on-site parking.

### LOCATION

Britannia Court is situated on the south side of The Green in the heart of West Drayton. The offices are conveniently located approximately 1.4 miles from the M4 (J.4) and approximately 2.7 miles from the M25 (J.15). West Drayton Railway Station is located approximately half a mile from Britannia Court and is serviced by trains from London Paddington to Reading and Oxford. This station will become part of the Crossrail route in 2019 which will provide services to Bond Street and East London.