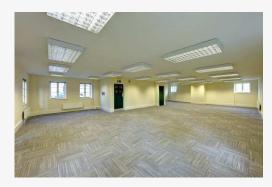

**Building 3** is a self-contained period office building within Britannia Court, a gated courtyard office scheme.

The refurbished accommodation is over ground and first floors and benefits from attractive views over The Green. The office is located within close proximity to the M4, M25 and M40.

# Building 🚯 - 1,057 sq.ft. (98 sq.m.)

- Refurbished
- Self-contained
- Period features
- 3 Parking Spaces
- Walking distance to station