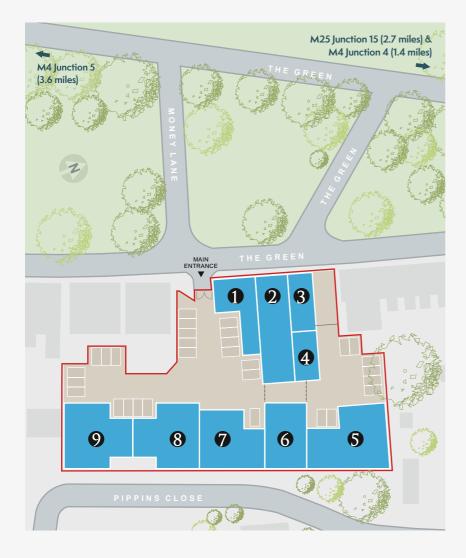

### ACCOMMODATION

There are a number of refurbished, self-contained office buildings. Please see inserts for the current availability.

## Building ① - 2,126 sq.ft. (197 sq.m.)

- Refurbished
- Self-contained
- Period features
- 7 Parking Spaces
- Two entrances
- Walking distance to station

## Building 🕗 - 2,548 sq.ft. (236 sq.m.)

- Refurbished
- Self-contained
- Period features
- 8 Parking Spaces
- Kitchen
- Two entrances
- Walking distance to station

Viewing

Through joint sole agents:

Natasha Ryan T: 01753 689000 M: 07818 514379 E: natasha.ryan@altusgroup.com

# Building 🚯 - 1,057 sq.ft. (98 sq.m.)

- Refurbished
- Self-contained
- Period features
- 3 Parking Spaces
- Walking distance to station

## Building 6 - 3,559 sq.ft. (330 sq.m.)

- Self-contained
- Open plan floor plates
- 13 Parking Spaces
- Walking distance to station