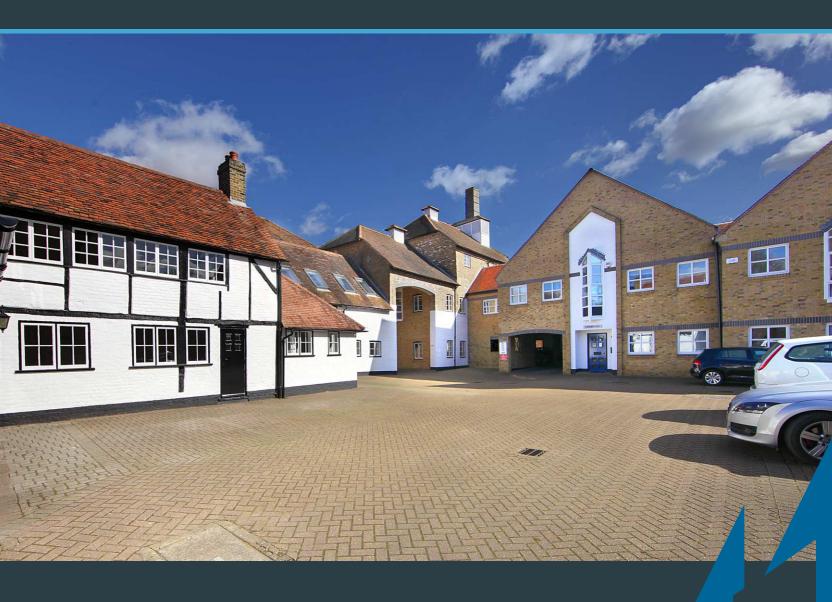

THE GREEN, WEST DRAYTON

UB7 7PN

Self contained office buildings

TO LET

THE GREEN, WEST DRAYTON UB7 7PN

### DESCRIPTION

Britannia Court comprises a courtyard office scheme which provides a range of two and three storey self contained buildings. The refurbished office accommodation benefits from central heating, Cat 2 lighting, male & female WC's and excellent on-site parking.

### LOCATION

Britannia Court is situated on the south side of The Green in the heart of West Drayton. The offices are conveniently located approximately 1.4 miles from the M4 (J.4) and approximately 2.7 miles from the M25 (J.15). West Drayton Railway Station is located approximately half a mile from Britannia Court and is serviced by trains from London Paddington to Reading and Oxford. This station will become part of the Crossrail route in 2019 which will provide services to Bond Street and East London.