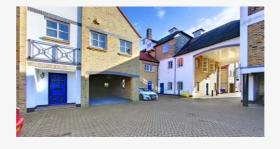

### DESCRIPTION

Britannia Court comprises a courtyard office scheme which provides a range of two and three storey self contained buildings. The refurbished office accommodation benefits from central heating, Cat 2 lighting, male & female WC's and excellent on-site parking.

### ACCOMMODATION

There are a number of refurbished, self-contained office buildings. Please see inserts for the current availability.