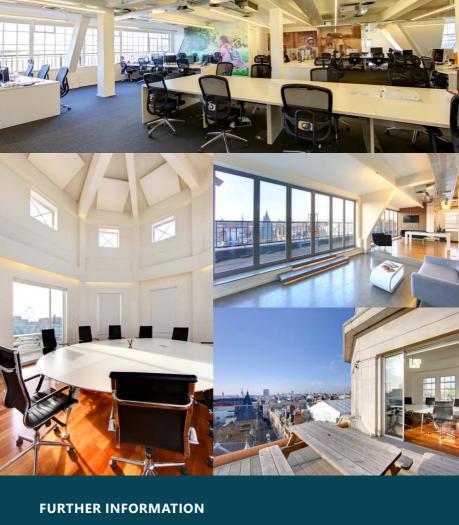

## Available as 'plug & play' space with:

• Full access raised floors

Mechanical fresh air

- Exposed services
- Cat 5E cabling
- Server roomMeeting rooms
- Suspended lighting

Kitchenette

room

 Views across London on the 8th Floor terrace

and octagonal meeting

The SavoyContemporary double height generous

 7th Floor overlooking The Strand and

- reception
   Feature glazing
- 2 passenger lifts and 1 goods lift
- Commissionaire24 hour access
- DDA compliantEPC: C 68

• Furniture available

**FURTHER INFORMATION**For further information and appointments to inspect contact the letting agents Chris Thomas and Ed Mason

T: 01753 839390 / 07770 768342 or email: info@chthomas.com