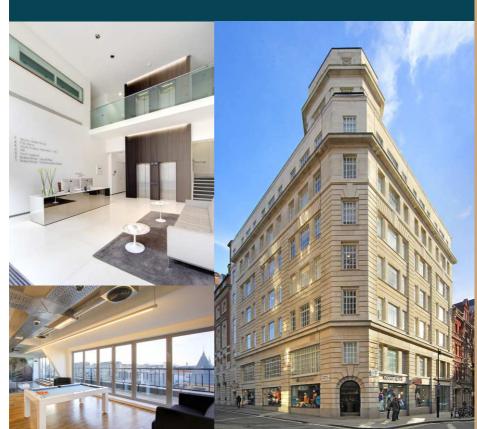

## A MOST STUNNING OFFICE BUILDING INSIDE AND OUT.

## 10 SOUTHAMPTON STREET · COVENT GARDEN CITY OF WESTMINSTER · LONDON WC2E 7HA

Tower House is located in the heart of London on the east side of Southampton Street in Covent Garden, served by the Piccadilly line and Charing Cross (Northern and Bakerloo line) underground stations.

Waterloo Bridge is closeby. Part of the office overlooks The Strand and The Savoy in this vibrant and dynamic part of Central London.

and octagonal meeting

The SavoyContemporary double height generous

 7th Floor overlooking The Strand and

- reception
   Feature glazing
- 2 passenger lifts and 1 goods lift
- Commissionaire24 hour access
- DDA compliantEPC: C 68